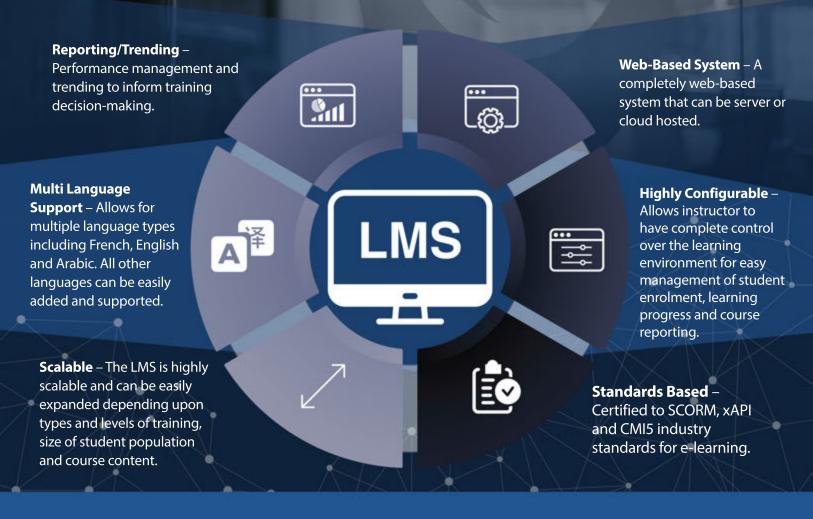

Bluedrop's Learninglogics® Learning Management System (LMS) is an easy-to-use software application for managing the delivery of training and student performance management that uses trending and analytics to inform training decision making.

## **Key Benefits:**

- Suited to the training needs of a wide range Creates and maintains user records. of organizations
- Easy to use and can be customized to manage and control any size and type of learning environment.
- Provides enrolment capabilities.

- Designs and launches e-learning courses.
- Offers records and content keeping, and virtual classroom management.