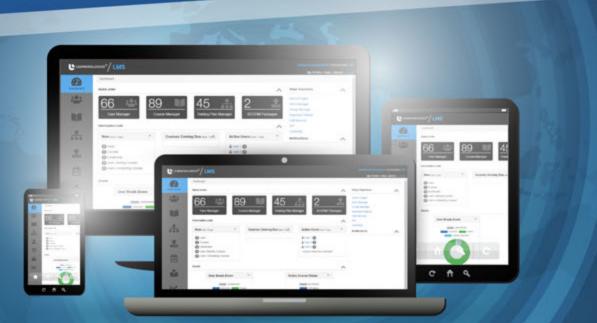

## bluedropts.com info@bluedrop.com 1.800.563.3638

This truly flexible system can be customized to manage and control any size and type of learning activity. The LMS enables instructors to organize students and track the progress of e-learning courses and classroom courses using an intuitive user interface.