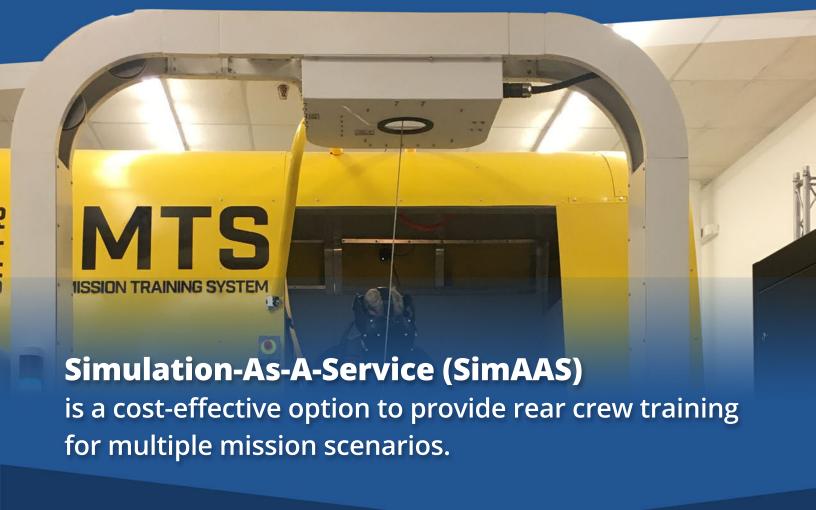

## **Key Benefits:**

The SimAAS training approach reinforces learning outcomes so that skills related to situational awareness and crew interaction are delivered as simulator sessions in the Hoist Mission Training System. This reduces the scope of training completed on the aircraft, which reduces the cost and improves the allocation of resources and provides just-in-time training option prior to a flying mission.